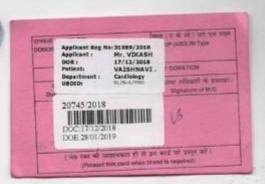

The Child is a 3 Months Old. His father's name is VIKASH VERMA.

VAISHNAVI was shown in hospital.

He is suffering from HOLE IN HEART.

Child OPD CR NO - 0034254 Department - CARDIOLOGY DEPARTMENT.

Father Occupation...Labour Per Day income - RS 150.

Village – JHANSI, UP.

Treatment Continue BY Dr. Sourabh Kumar Gupta.

Estimated Treatment Cost: RS. 57,000 and 4 unit blood only.

In last 2 month they have spent every single penny for the treatment. They are literally on road. There is no surety of tomorrow for 2 times meal for the family.